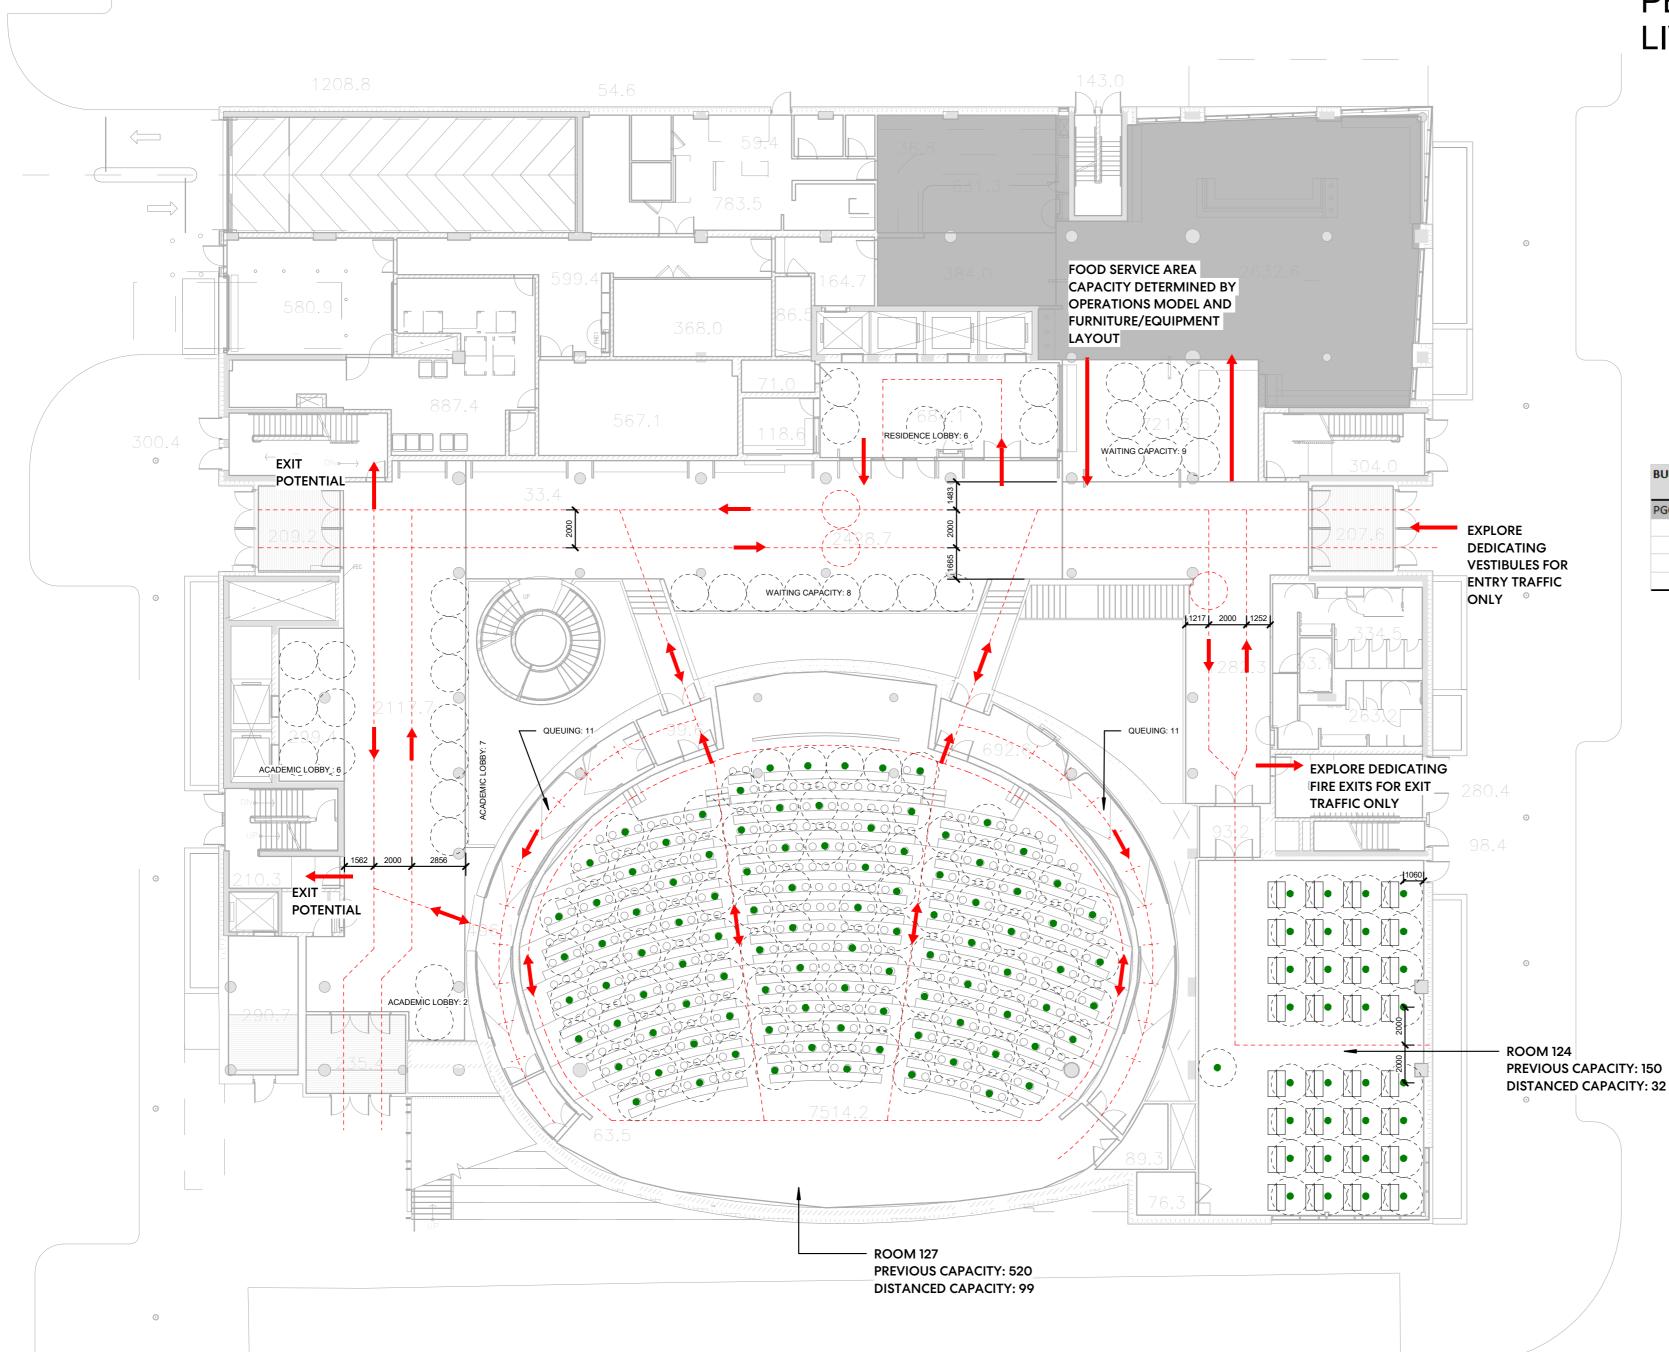

## PETER GEORGE CENTRE FOR LIVING & LEARNING (PGCLL) - L1

| BUILDING | ROOM NAME | ROOM # | CLASSROOM | %     | WAITING |          |
|----------|-----------|--------|-----------|-------|---------|----------|
|          |           |        | BEFORE    | AFTER |         | CAPACITY |
| PGCLL    |           |        |           |       |         |          |
|          | L1        | 127    | 520       | 99    | 19%     |          |
|          |           | 124    | 150       | 32    | 21%     |          |
|          |           |        |           |       |         | 32       |
|          | Total:    |        | 670       | 131   | 20%     | 32       |