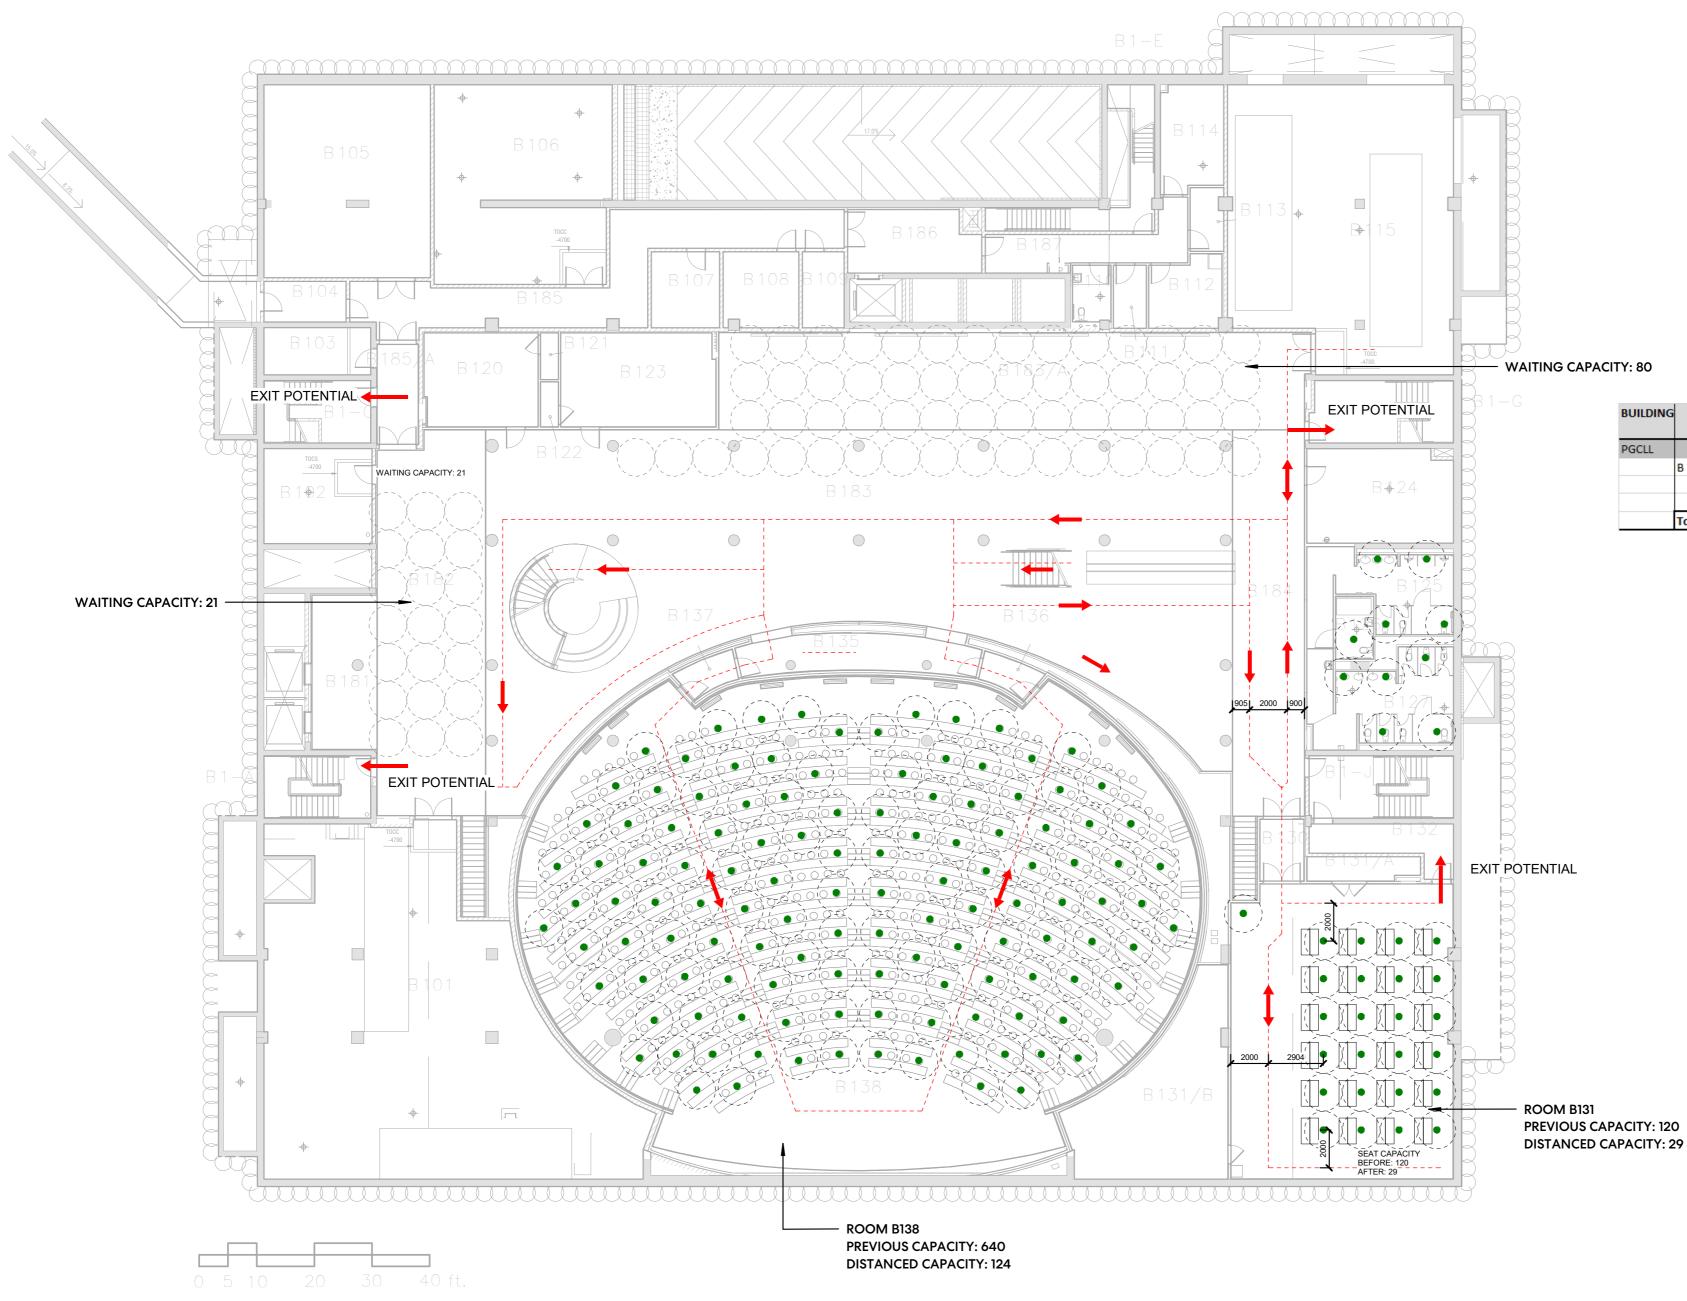

## PETER GEORGE CENTRE FOR LIVING & LEARNING (PGCLL) - B

| BUILDING |        | ROOM NAME | ROOM # | CLASSROOM SEAT COUNT |       | %   | WAITING  |
|----------|--------|-----------|--------|----------------------|-------|-----|----------|
|          |        |           |        | BEFORE               | AFTER |     | CAPACITY |
| PGCLL    |        |           |        |                      |       |     |          |
|          | В      |           | B138   | 620                  | 124   | 20% |          |
|          |        |           | B131   | 120                  | 29    | 24% |          |
|          |        |           |        |                      |       |     | 101      |
|          | Total: |           |        | 740                  | 153   | 21% | 101      |