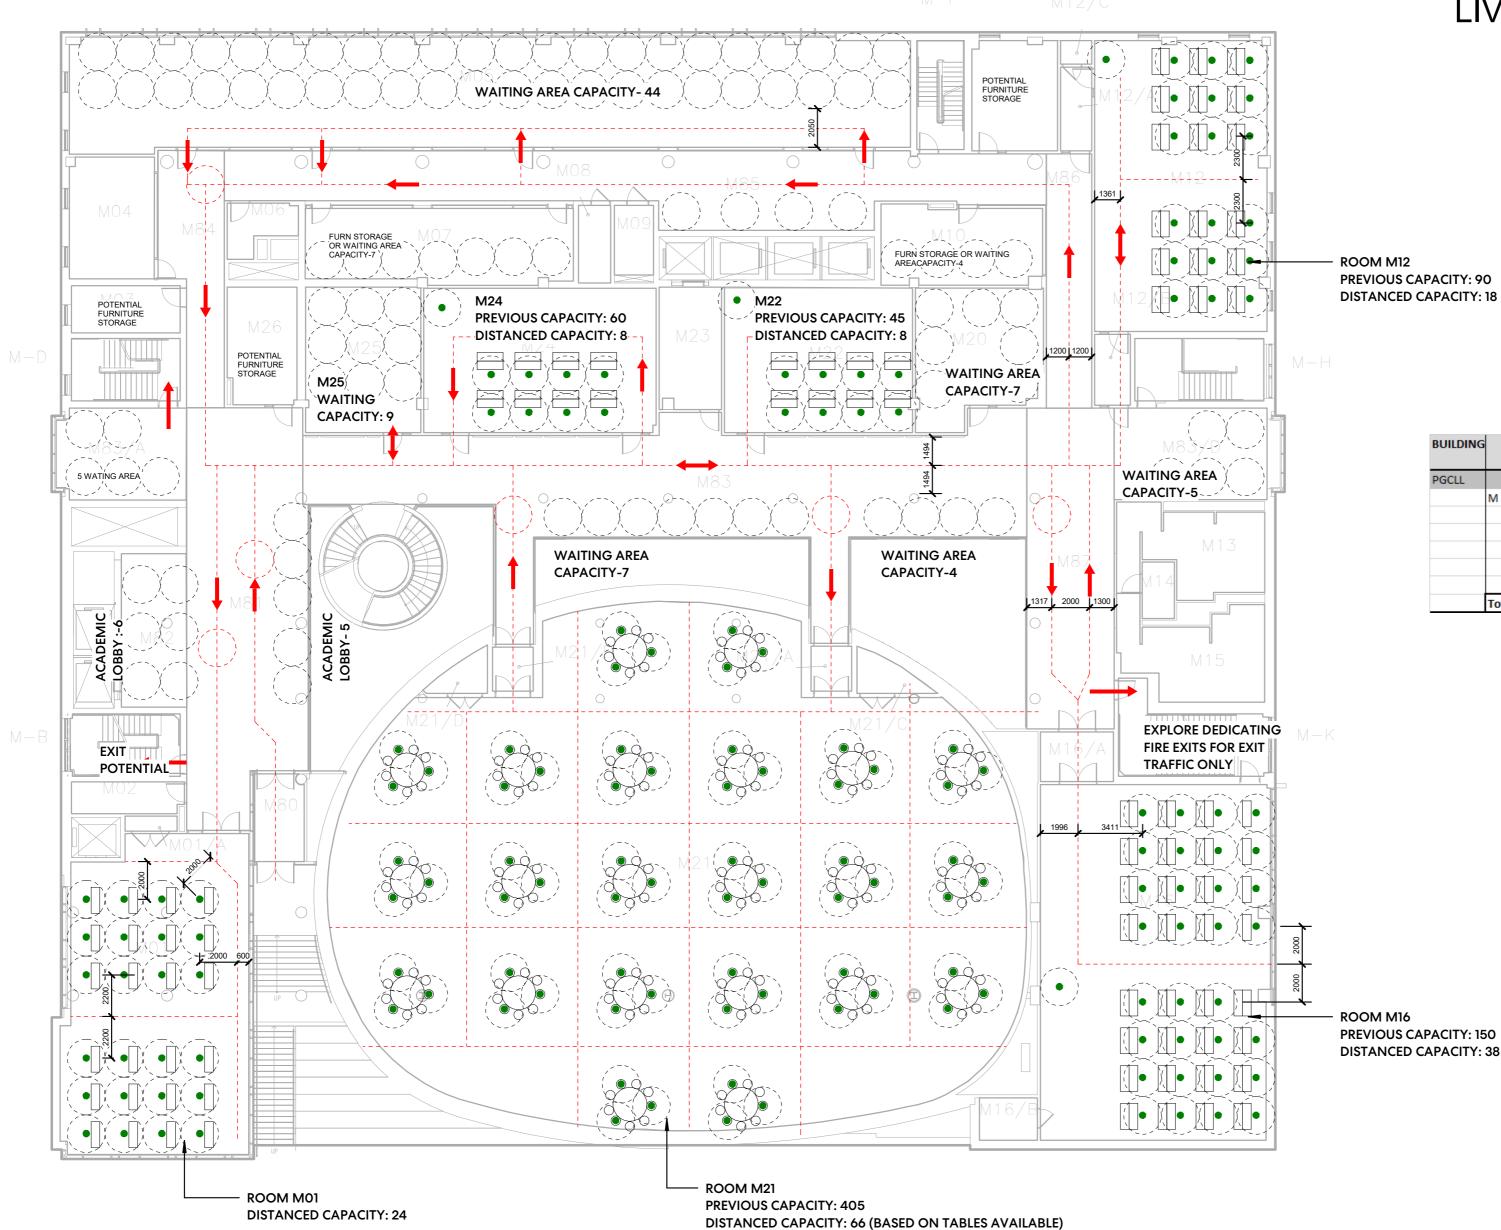

## PETER GEORGE CENTRE FOR LIVING & LEARNING (PGCLL) - M

| BUILDING | R      | DOM NAME | ROOM # | CLASSROOM<br>BEFORE |     | %   | WAITING<br>CAPACITY |
|----------|--------|----------|--------|---------------------|-----|-----|---------------------|
| PGCLL    |        |          |        |                     |     |     |                     |
|          | M      |          | M12    | 90                  | 18  | 20% |                     |
|          |        |          | M16    | 150                 | 38  | 25% |                     |
|          |        |          | M21    | 405                 | 66  | 16% |                     |
|          |        |          | M22    | 45                  | 8   | 18% |                     |
|          |        |          | M24    | 60                  | 8   | 13% |                     |
|          |        |          |        |                     |     |     | 84                  |
|          | Total: |          |        | 750                 | 138 | 18% | 84                  |

ROOM M16 **PREVIOUS CAPACITY: 150 DISTANCED CAPACITY: 38**